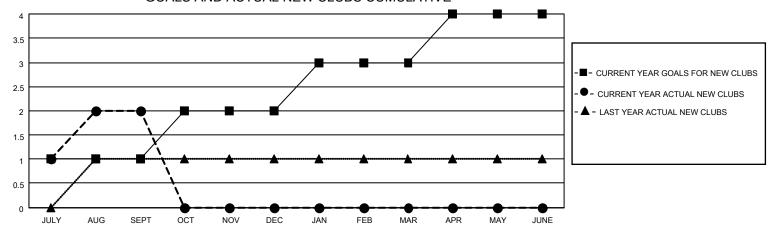

## LOCATION INDIA District 322C4 Results as of: 9/30/2020

| Clubs         |               |             |               | Members               |                         |                         |                                                    |  |
|---------------|---------------|-------------|---------------|-----------------------|-------------------------|-------------------------|----------------------------------------------------|--|
|               | RESULTS FOR   | R 2020-2021 |               | RESULTS FOR 2020-2021 |                         |                         |                                                    |  |
| QUARTER       | NEW CLUB GOAL | NEW CLUBS   | DROPPED CLUBS | QUARTER MEM           | IBER GROWTH NET<br>GOAL | MEMBER GROWTH<br>ACTUAL | DROPPED<br>MEMBERS ACTUAL<br>(including transfers) |  |
| JULY/AUG/SEPT | 1             | 2           | 0             | JULY/AUG/SEPT         | 25                      | 136                     | 38                                                 |  |
| OCT/NOV/DEC   | 1             | 0           | 0             | OCT/NOV/DEC           | 20                      | 0                       | 0                                                  |  |
| JAN/FEB/MAR   | 1             | 0           | 0             | JAN/FEB/MAR           | 20                      | 0                       | 0                                                  |  |
| APR/MAY/JUNE  | 1             | 0           | 0             | APR/MAY/JUNE          | 20                      | 0                       | 0                                                  |  |

## GOALS AND ACTUAL NEW CLUBS CUMULATIVE