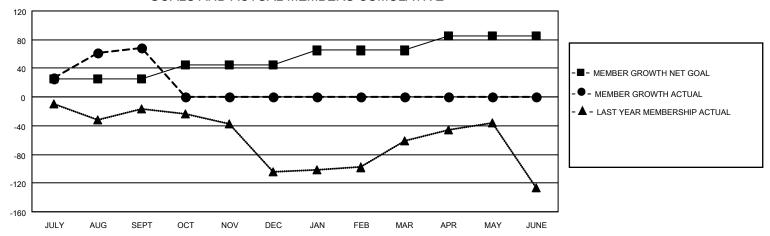

## LOCATION INDIA District 322C4 Results as of: 9/30/2020

| Clubs         |               |             |               | Members               |                         |                         |                                                    |  |
|---------------|---------------|-------------|---------------|-----------------------|-------------------------|-------------------------|----------------------------------------------------|--|
|               | RESULTS FOR   | R 2020-2021 |               | RESULTS FOR 2020-2021 |                         |                         |                                                    |  |
| QUARTER       | NEW CLUB GOAL | NEW CLUBS   | DROPPED CLUBS | QUARTER MEM           | IBER GROWTH NET<br>GOAL | MEMBER GROWTH<br>ACTUAL | DROPPED<br>MEMBERS ACTUAL<br>(including transfers) |  |
| JULY/AUG/SEPT | 1             | 2           | 0             | JULY/AUG/SEPT         | 25                      | 136                     | 38                                                 |  |
| OCT/NOV/DEC   | 1             | 0           | 0             | OCT/NOV/DEC           | 20                      | 0                       | 0                                                  |  |
| JAN/FEB/MAR   | 1             | 0           | 0             | JAN/FEB/MAR           | 20                      | 0                       | 0                                                  |  |
| APR/MAY/JUNE  | 1             | 0           | 0             | APR/MAY/JUNE          | 20                      | 0                       | 0                                                  |  |

## GOALS AND ACTUAL MEMBERS CUMULATIVE

| DROPPED CLUBS: 0 |    | 11 CLUBS OF 43 ADDED 1 OR MORE | GENDER DISTRIBUTION             |              |      |
|------------------|----|--------------------------------|---------------------------------|--------------|------|
|                  |    | NEW MEMBERS                    | MALE                            | 882 (69.07%) |      |
|                  |    |                                | FEMALE                          | 395 (30.93%) |      |
| DROPPED MEMBERS  |    |                                |                                 |              |      |
| DECEASED         | 1  | CLICK HERE FOR CUMULATIVE      | TOTAL FAMILY UNIT MEMBERS       |              | 622  |
| CLUB CANCELLED 0 |    | MEMBERSHIP DATA                |                                 |              | 0.50 |
| OTHER            | 37 |                                | FAMILY MEMBERS PAYING HALF DUES |              | 353  |
| TOTAL            | 38 |                                | 1000                            |              |      |